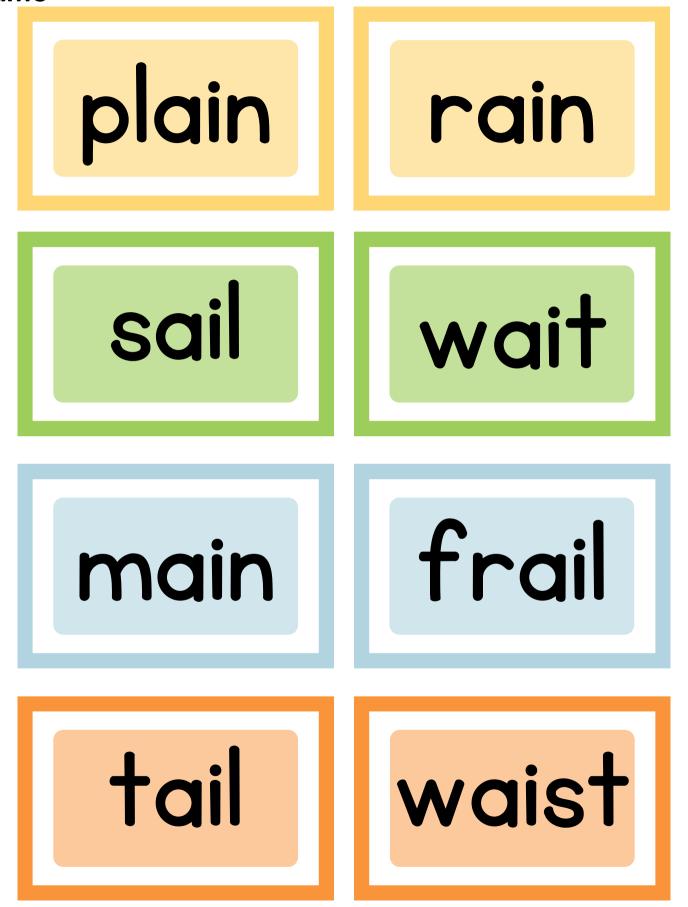

# ai Memory Game

| train | grain | train |
|-------|-------|-------|
| rain  | snail | sail  |
| waist | sail  | snail |
| grain | waist | rain  |

### ai Word Search

```
u u q o c v i v c b o k v a n z k f x r z d n o y a y w n a c h a i n q i x l i a y q s n j d l m d b t r a i n m m v g r m a i n m j a i l a z t v e b p i b m i s a t a i l x w n m v z b s n a i l
```

train braid snail nail chain main tail jail rain mail

eight sleigh eighth weigh weight freight