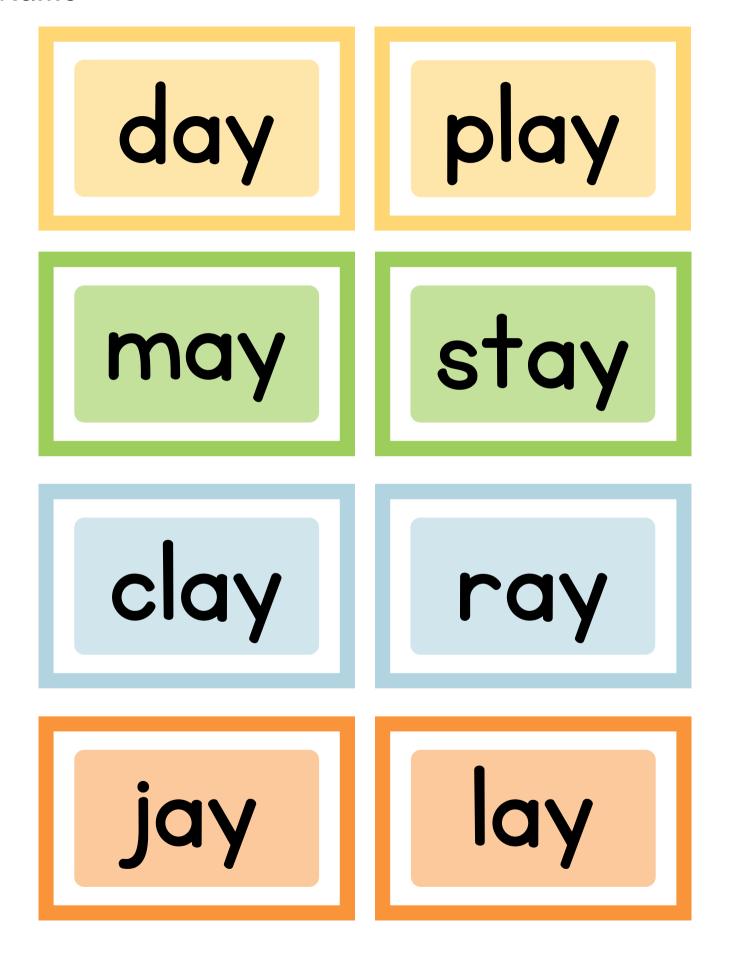

# ay Memory Game

| play | day   | play  |
|------|-------|-------|
| day  | jay   | jay   |
| hay  | May   | stray |
| hay  | stray | May   |

# ay Word Search

```
l i s t a y l p p a a j w q j m h i l b y n a a b z d q a u r x b t i a y a o y u r x b t i a y a v n w y b z a a x r l r a y v d k y c s a y d o i g m d w f t d r g
```

stay tray play day jay kay may bay ray lay